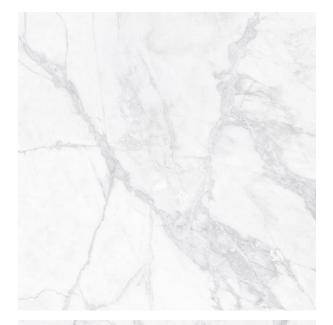

## **ROYAL WHITE MATT 600 X 600**

## Description

Inspired by natural stone, Royal White is a white marble porcelain replica with quite broad soft grey veins. It has a definite tranquil and calming character, and a gorgeous tactile smooth matt finish. Suitable for residential interiors on both floors and walls.