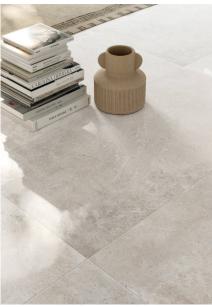

## **SAINT REMY AVORIO 595 X 1192**

## Description

Saint Remy is an Italian glazed porcelain that exudes serene strength, combining a solid yet understated presence that inspires tranquility and reflection. Its rich, evocative texture celebrates the harmony between human craftsmanship and the beauty of nature. Designed for versatility, it is available in a large 595x1192 mm format with refined color options of Avorio and Grigio, complemented by matching 3D linear decors for added depth and visual interest. With an R10 anti-slip rating, Saint Remy is ideal for all interior spaces, seamlessly blending elegance with practicality.