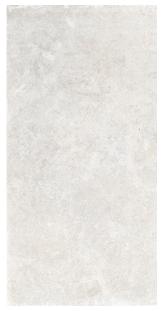

## **SAINT REMY AVORIO 595 X 1192**

## Description

Saint Remy is an Italian glazed porcelain that exudes serene strength, combining a solid yet understated presence that inspires tranquility and reflection. Its rich, evocative texture celebrates the harmony between human craftsmanship and the beauty of nature. Designed for versatility, it is available in a large 595x1192 mm format with refined color options of Avorio and Grigio, complemented by matching 3D linear decors for added depth and visual interest. With an R10 anti-slip rating, Saint Remy is ideal for all interior spaces, seamlessly blending elegance with practicality.

## **Specifications**

| Finish:           | Matt         |
|-------------------|--------------|
| Material:         | Porcelain    |
| Origin:           | ITALY        |
| Size:             | 595 x 1192   |
| Thickness:        | 10           |
| Antislip Rating:  | R10          |
| Variation:        | 2            |
| Weight:           | 20 kg per m² |
| Rectified:        | Yes          |
| Sealing Required: | No           |
| Colour:           | Off White    |
| m² Per Box:       | 1.44         |
| Tiles Per Pack:   | 2            |