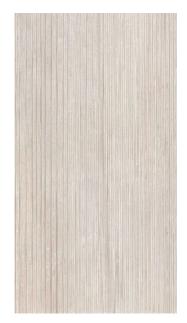

## SAINT REMY AVORIO DECO 595X1192

## Description

Saint Remy is an Italian glazed porcelain that exudes serene strength, combining a solid yet understated presence that inspires tranquility and reflection. Its rich, evocative texture celebrates the harmony between human craftsmanship and the beauty of nature. Designed for versatility, it is available in a large 595x1192 mm format with refined color options of Avorio and Grigio, complemented by matching 3D linear decors for added depth and visual interest. With an R10 anti-slip rating, Saint Remy is ideal for all interior spaces, seamlessly blending elegance with practicality.

## **Specifications**

| Finish:           | Matt         |
|-------------------|--------------|
| Material:         | Porcelain    |
| Origin:           | ITALY        |
| Size:             | 595 x 1192   |
| Thickness:        | 10           |
| Variation:        | 2            |
| Weight:           | 20 kg per m² |
| Rectified:        | Yes          |
| Sealing Required: | No           |
| Colour:           | Off White    |
| m² Per Box:       | 1.44         |
| Tiles Per Pack:   | 2            |