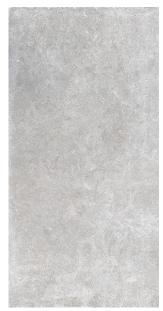

## **SAINT REMY GRIGIO 595X1192**

## **Description**

Saint Remy is an Italian glazed porcelain that exudes serene strength, combining a solid yet understated presence that inspires tranquility and reflection. Its rich, evocative texture celebrates the harmony between human craftsmanship and the beauty of nature. Designed for versatility, it is available in a large 595x1192 mm format with refined color options of Avorio and Grigio, complemented by matching 3D linear decors for added depth and visual interest. With an R10 anti-slip rating, Saint Remy is ideal for all interior spaces, seamlessly blending elegance with practicality.

## **Specifications**

| Finish:           | Matt         |
|-------------------|--------------|
| Material:         | Porcelain    |
| Origin:           | ITALY        |
| Size:             | 595 x 1192   |
| Thickness:        | 10           |
| Antislip Rating:  | R10          |
| Variation:        | 2            |
| Weight:           | 20 kg per m² |
| Rectified:        | Yes          |
| Sealing Required: | No           |
| Colour:           | Grey         |
| m² Per Box:       | 1.44         |
| Tiles Per Pack:   | 2            |