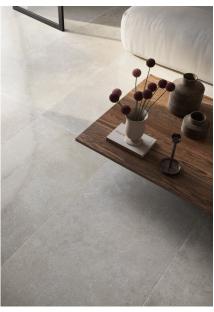

## **SAINT REMY GRIGIO 595X1192**

## **Description**

Saint Remy is an Italian glazed porcelain that exudes serene strength, combining a solid yet understated presence that inspires tranquility and reflection. Its rich, evocative texture celebrates the harmony between human craftsmanship and the beauty of nature. Designed for versatility, it is available in a large 595x1192 mm format with refined color options of Avorio and Grigio, complemented by matching 3D linear decors for added depth and visual interest. With an R10 anti-slip rating, Saint Remy is ideal for all interior spaces, seamlessly blending elegance with practicality.

## **Specifications**

| Finish:           | Matt         |
|-------------------|--------------|
| Material:         | Porcelain    |
| Origin:           | ITALY        |
| Size:             | 595 x 1192   |
| Thickness:        | 10           |
| Antislip Rating:  | R10          |
| Variation:        | 2            |
| Weight:           | 20 kg per m² |
| Rectified:        | Yes          |
| Sealing Required: | No           |
| Colour:           | Grey         |
| m² Per Box:       | 1.44         |
| Tiles Per Pack:   | 2            |