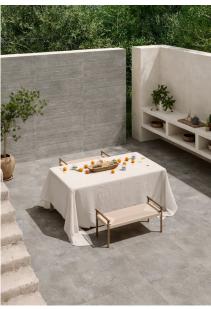

## **Description**

Saint Remy is an Italian glazed porcelain that exudes serene strength, combining a solid yet understated presence that inspires tranquility and reflection. Its rich, evocative texture celebrates the harmony between human craftsmanship and the beauty of nature. Designed for versatility, it is available in a large 595x1192 mm format with refined color options of Avorio and Grigio, complemented by matching 3D linear decors for added depth and visual interest. With an R10 anti-slip rating, Saint Remy is ideal for all interior spaces, seamlessly blending elegance with practicality.