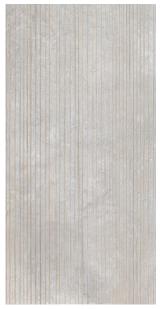

## SAINT REMY GRIGIO DECO 595X1192

## **Description**

Saint Remy is an Italian glazed porcelain that exudes serene strength, combining a solid yet understated presence that inspires tranquility and reflection. Its rich, evocative texture celebrates the harmony between human craftsmanship and the beauty of nature. Designed for versatility, it is available in a large 595x1192 mm format with refined color options of Avorio and Grigio, complemented by matching 3D linear decors for added depth and visual interest. With an R10 anti-slip rating, Saint Remy is ideal for all interior spaces, seamlessly blending elegance with practicality.