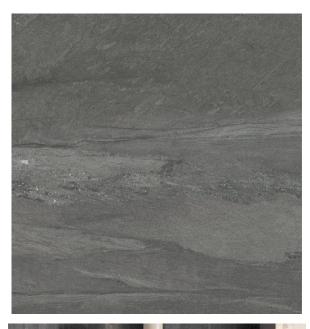

## SANDSTONE CHARCOAL 600 X 600

## Description

The Sandstone range combines the beauty of sandstone, with the durability of glazed porcelain. The stone has been reproduced in its natural colours, preserving the design and surface to be able to bring it into our homes in all its purity. Available in 4 colours - white, ivory, grey and charcoal, suitable for interior floors and walls, in residential and light commercial settings.

## **Specifications**

| Finish:                 | Matt                        |
|-------------------------|-----------------------------|
| Material:               | PORCELAIN                   |
| Origin:                 | CHINA                       |
| Size:                   | 600 x 600                   |
| Thickness:              | 10                          |
| Antislip Rating:        | X / R10                     |
| Variation:              | 3                           |
| Weight:                 | 21.34 kg per m <sup>2</sup> |
| Rectified:              | Yes                         |
| Sealing Required:       | No                          |
| Colour:                 | Black                       |
| m <sup>2</sup> Per Box: | 1.44                        |
| Tiles Per Pack:         | 4                           |