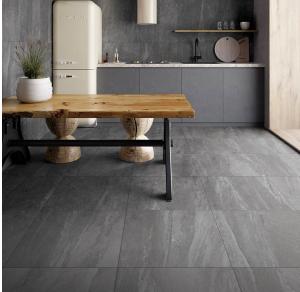

## SANDSTONE CHARCOAL 600 X 600

## Description

The Sandstone range combines the beauty of sandstone, with the durability of glazed porcelain. The stone has been reproduced in its natural colours, preserving the design and surface to be able to bring it into our homes in all its purity. Available in 4 colours - white, ivory, grey and charcoal, suitable for interior floors and walls, in residential and light commercial settings.

## **Specifications**

| Finish:                 | Matt                        |
|-------------------------|-----------------------------|
| Material:               | PORCELAIN                   |
| Origin:                 | CHINA                       |
| Size:                   | 600 x 600                   |
| Thickness:              | 10                          |
| Antislip Rating:        | X / R10                     |
| Variation:              | 3                           |
| Weight:                 | 21.34 kg per m <sup>2</sup> |
| Rectified:              | Yes                         |
| Sealing Required:       | No                          |
| Colour:                 | Black                       |
| m <sup>2</sup> Per Box: | 1.44                        |
| Tiles Per Pack:         | 4                           |