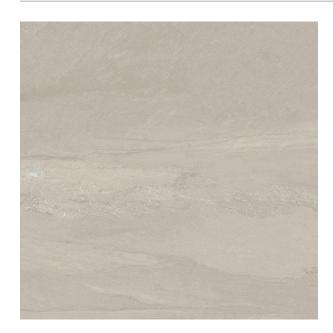

## **SANDSTONE IVORY 600 X 600**

## Description

The Sandstone range combines the beauty of sandstone, with the durability of glazed porcelain. The stone has been reproduced in its natural colours, preserving the design and surface to be able to bring it into our homes in all its purity. Available in 4 colours - white, ivory, grey and charcoal, suitable for interior floors and walls, in residential and light commercial settings.

## **Specifications**

| Finish:           | Matt            |
|-------------------|-----------------|
| Material:         | PORCELAIN       |
| Origin:           | CHINA           |
| Size:             | 600 x 600       |
| Antislip Rating:  | R10             |
| Variation:        | 3               |
| Weight:           | 21.34 kg per m² |
| Rectified:        | Yes             |
| Sealing Required: | No              |
| Colour:           | Beige           |
| m² Per Box:       | 1.44            |
| Tiles Per Pack:   | 4               |