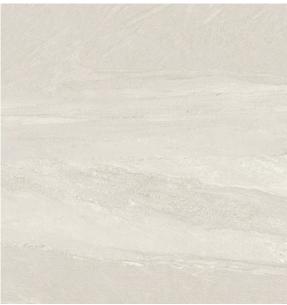

## **SANDSTONE WHITE 600 X 600**

## Description

The Sandstone range combines the beauty of sandstone, with the durability of glazed porcelain. The stone has been reproduced in its natural colours, preserving the design and surface to be able to bring it into our homes in all its purity. Available in 4 colours - white, ivory, grey and charcoal, suitable for interior floors and walls, in residential and light commercial settings.

## **Specifications**

| Finish:           | Matt            |
|-------------------|-----------------|
| Material:         | PORCELAIN       |
| Origin:           | CHINA           |
| Size:             | 600 x 600       |
| Thickness:        | 10              |
| Antislip Rating:  | X /R10          |
| Variation:        | 3               |
| Weight:           | 21.34 kg per m² |
| Rectified:        | Yes             |
| Sealing Required: | No              |
| Colour:           | White           |
| m² Per Box:       | 1.44            |
| Tiles Per Pack:   | 4               |