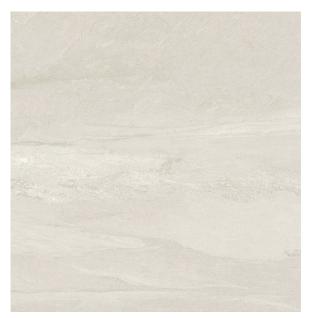

## **SANDSTONE WHITE 600 X 600**

## Description

The Sandstone range combines the beauty of sandstone, with the durability of glazed porcelain. The stone has been reproduced in its natural colours, preserving the design and surface to be able to bring it into our homes in all its purity. Available in 4 colours - white, ivory, grey and charcoal, suitable for interior floors and walls, in residential and light commercial settings.

## **Specifications**

| Finish:           | Matt            |
|-------------------|-----------------|
| Material:         | PORCELAIN       |
| Origin:           | CHINA           |
| Size:             | 600 x 600       |
| Thickness:        | 10              |
| Antislip Rating:  | X /R10          |
| Variation:        | 3               |
| Weight:           | 21.34 kg per m² |
| Rectified:        | Yes             |
| Sealing Required: | No              |
| Colour:           | White           |
| m² Per Box:       | 1.44            |
| Tiles Per Pack:   | 4               |