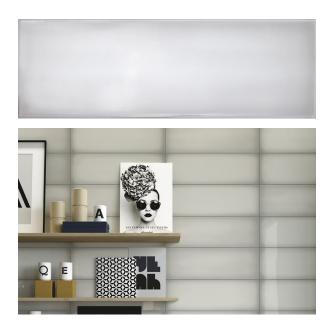

## **SLIDE GREY 100 X 300**

## Description

Inspired by glass, the Slide collection of high gloss wall tiles is designed for a colour palette with bold and sought-after hues. Glazed ceramic, made in Italy, suitable for interior walls only.

## **Specifications**

| Finish:                 | Gloss                    |
|-------------------------|--------------------------|
| Material:               | Ceramic                  |
| Origin:                 | ITALY                    |
| Size:                   | 100 x 300                |
| Thickness:              | 7                        |
| Weight:                 | 14 kg per m <sup>2</sup> |
| Rectified:              | No                       |
| Sealing Required:       | No                       |
| Colour:                 | Grey                     |
| m <sup>2</sup> Per Box: | 1.02                     |
| Tiles Per Pack:         | 34                       |