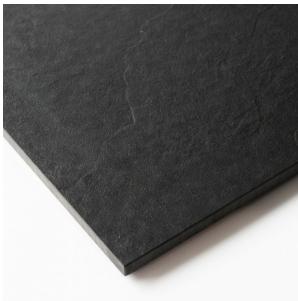

## **SOFT SLATE 300 X 300**

## Description

Soft Slate is a solid black, slate-effect porcelain tile with a realistic slate texture. The black tone remains consistent throughout the tile faces with a range of slate-effect surfaces adding character and realism. Suitable for floors and walls througout residential interior areas. Soft Slate also comes in 300x600 and 600x600mm formats. Mix and match for some creative and unique installation patterns.

## **Specifications**

| Finish:           | MATT         |
|-------------------|--------------|
| Material:         | PORCELAIN    |
| Origin:           | CHINA        |
| Size:             | 300 x 300    |
| Thickness:        | 10           |
| PEI:              | 3            |
| Antislip Rating:  | Z            |
| Variation:        | 1            |
| Weight:           | 20 kg per m² |
| Rectified:        | Yes          |
| Sealing Required: | No           |
| Colour:           | Black        |
| m² Per Box:       | 0.99         |
| Tiles Per Pack:   | 11           |