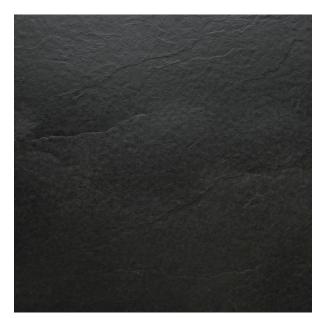

## **SOFT SLATE 300 X 300**

## Description

Soft Slate is a solid black, slate-effect porcelain tile with a realistic slate texture. The black tone remains consistent throughout the tile faces with a range of slate-effect surfaces adding character and realism. Suitable for floors and walls througout residential interior areas. Soft Slate also comes in 300x600 and 600x600mm formats. Mix and match for some creative and unique installation patterns.