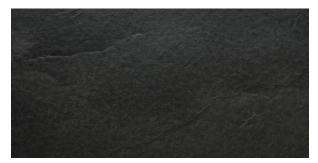

## **SOFT SLATE 300 X 600**

## Description

Soft Slate is a solid black, slate-effect porcelain tile with a realistic slate texture. The black tone remains consistent throughout the tile faces with a range of slate-effect surfaces adding character and realism. Suitable for floors and walls througout residential interior areas. Soft Slate also comes in 300x300 and 600x600mm formats. Mix and match for some creative and unique installation patterns.