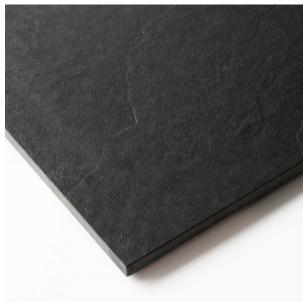

## **SOFT SLATE 300 X 600**

## Description

Soft Slate is a solid black, slate-effect porcelain tile with a realistic slate texture. The black tone remains consistent throughout the tile faces with a range of slate-effect surfaces adding character and realism. Suitable for floors and walls througout residential interior areas. Soft Slate also comes in 300x300 and 600x600mm formats. Mix and match for some creative and unique installation patterns.

## **Specifications**

| Finish:           | MATT         |
|-------------------|--------------|
| Material:         | PORCELAIN    |
| Origin:           | CHINA        |
| Size:             | 300 x 600    |
| Thickness:        | 10           |
| PEI:              | 3            |
| Antislip Rating:  | Z            |
| Variation:        | 1            |
| Weight:           | 20 kg per m² |
| Rectified:        | Yes          |
| Sealing Required: | No           |
| Colour:           | Black        |
| m² Per Box:       | 1.44         |
| Tiles Per Pack:   | 8            |