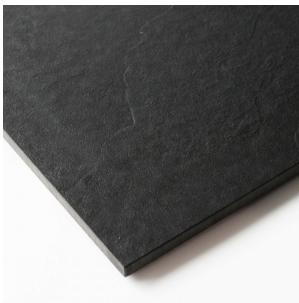

## **SOFT SLATE 600 X 600**

## Description

Soft Slate is a solid black, slate-effect porcelain tile with a realistic slate texture. The black tone remains consistent throughout the tile faces with a range of slate-effect surfaces adding character and realism. Suitable for floors and walls througout residential interior areas. Soft Slate also comes in 300x300 and 300x600mm formats. Mix and match for some creative and unique installation patterns.

## **Specifications**

| Finish:           | MATT           |
|-------------------|----------------|
| Material:         | PORCELAIN      |
| Origin:           | CHINA          |
| Size:             | 600 x 600      |
| Thickness:        | 10             |
| PEI:              | 3              |
| Antislip Rating:  | Z              |
| Variation:        | 1              |
| Weight:           | 20.5 kg per m² |
| Rectified:        | Yes            |
| Sealing Required: | No             |
| Colour:           | Black          |
| m² Per Box:       | 1.44           |
| Tiles Per Pack:   | 4              |