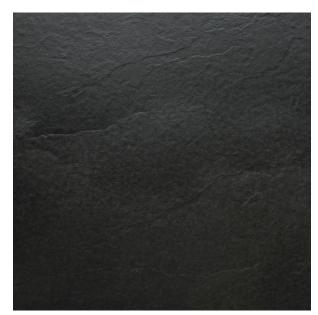

## **SOFT SLATE 600 X 600**

## Description

Soft Slate is a solid black, slate-effect porcelain tile with a realistic slate texture. The black tone remains consistent throughout the tile faces with a range of slate-effect surfaces adding character and realism. Suitable for floors and walls througout residential interior areas. Soft Slate also comes in 300x300 and 300x600mm formats. Mix and match for some creative and unique installation patterns.