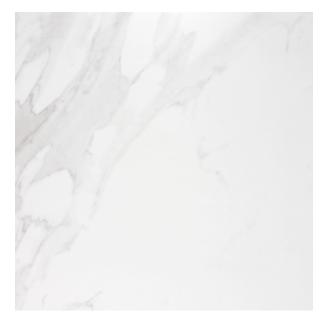

## **Description**

Statuario is considered to be the most precious of all the Italian marbles with a white base and distinctive veining that can range in colour from gold to grey. Statuario Satin is a smooth matt porcelain replica of this stunning stone. It has 18 different tile faces, replicating the variation found in the natural marble. Also available in a 300x600mm format and a satin finish. Statuario White Satin is very hard wearing and can be used throughout residential interiors and light commercial spaces and on both floors and walls.