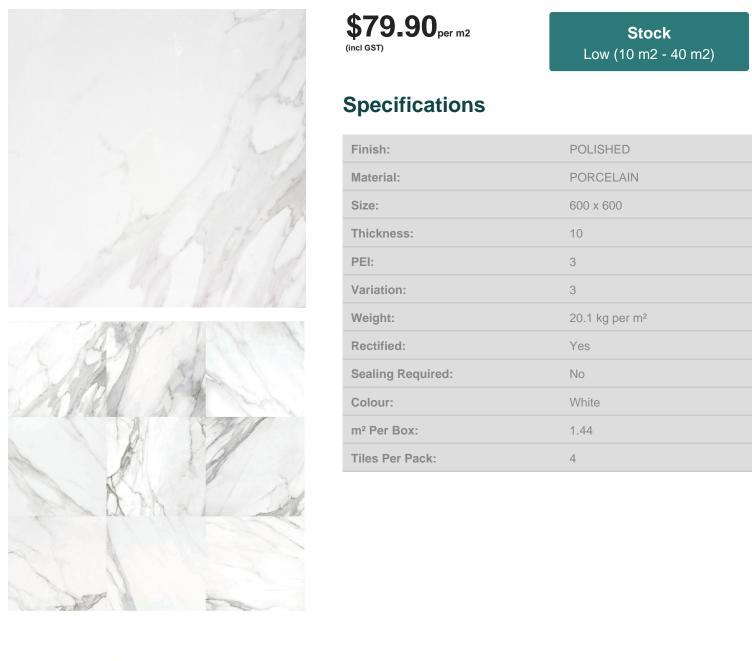

## STATUARIO WHITE SUPER GLOSS 600 X 600

## Description

Statuario is considered to be the most precious of all the Italian marbles with a white base and distinctive veining that can range in colour from gold to grey. Statuario White Super Gloss is a polished porcelain replica of this stunning stone. It has 9 different tile faces, replicating the variation found in the natural marble and a glossy polished surface enhancing it's high-end appeal. Also available in a 300x600mm format and a satin finish. Statuario White Super Gloss can be used throughout residential interiors and on both floors and walls.