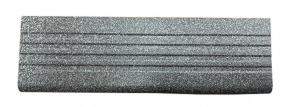

## STEP TREAD SPECKLED GRAPHITE 60 X 200 EA

## Description

Introducing our 'Step Tread' 60x200mm tiles - the perfect choice for adding a sleek and modern touch to any space! These tiles are made from high-quality ceramic material, ensuring durability and long-lasting performance.

These tiles have a smooth, matte finish that is easy to clean and maintain, making them a practical choice for busy households and commercial spaces. With a thickness of just 8mm, these tiles are thin and lightweight, making them easy to install on walls, floors, and other surfaces.