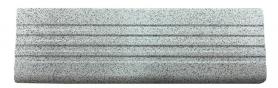

## STEP TREAD SPECKLED LIGHT **GRANITE 60X200**

## Description

Introducing our 'Step Tread' 60x200mm tiles - the perfect choice for adding a sleek and modern touch to any space! These tiles are made from high-quality ceramic material, ensuring durability and long-lasting performance.

These tiles have a smooth, matte finish that is easy to clean and maintain, making them a practical choice for busy households and commercial spaces. With a thickness of just 8mm, these tiles are thin and lightweight, making them easy to install on walls, floors, and other surfaces.