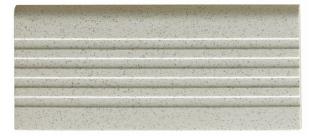

## STEP TREAD SPECKLED OFF WHITE 60 X 150 EA

## Description

Introducing our 'Step Tread' 60x150mm tiles - the perfect choice for adding a sleek and modern touch to any space! These tiles are made from high-quality ceramic material, ensuring durability and long-lasting performance.

These tiles have a smooth, matte finish that is easy to clean and maintain, making them a practical choice for busy households and commercial spaces. With a thickness of just 8mm, these tiles are thin and lightweight, making them easy to install on walls, floors, and other surfaces.