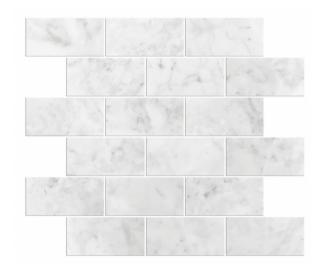

## STONE CARRARA SATIN BRICK 300 X 300

## Description

Tile Size 48 x 98mm Sheet Size 300 X 300mm

Natural Stone will have variation from tile to tile. The stock received will therefore differ from in-store samples. Please check several sheets on receipt of goods. Natural stone requires sealing with a penetrating sealer before installation, we recommend doing this before your tiling commences.

## **Specifications**

| Finish:    | HONED       |
|------------|-------------|
| Material:  | MARBLE      |
| Origin:    | CHINA       |
| Size:      | 300 x 300   |
| Thickness: | 7           |
| Weight:    | 1.5 kg each |