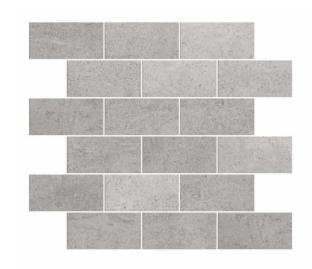

## **STONE SILVER SATIN BRICK 300** X 300

## Description

Tile Size 48 x 98mm Sheet Size 300 X 300mm

Natural Stone will have variation from tile to tile. The stock received will therefore differ from in-store samples. Please check several sheets on receipt of goods. Natural stone requires sealing with a penetrating sealer before installation, we recommend doing this before your tiling

Bricks - 48x98

 $\$24.90_{\text{each}}$  (incl GST)

## **Specifications**

| Finish:    | HONED       |
|------------|-------------|
| Material:  | MARBLE      |
| Origin:    | CHINA       |
| Size:      | 300 x 300   |
| Thickness: | 7           |
| Weight:    | 1.5 kg each |