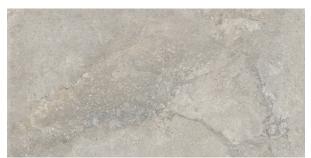

## **STONE VALLEY BEIGE 600 X 1200**

## Description

Stone Valley Beige combines the beauty of travertine, with the durability of glazed porcelain. The stone has been reproduced in its natural colours, preserving the design and surface to be able to bring it into our homes in all its purity. Suitable for interior floors and wall, in residential and light commercial settings. Matching antislip tile also available.

## **Specifications**

| Finish:           | MATT         |
|-------------------|--------------|
| Material:         | PORCELAIN    |
| Origin:           | CHINA        |
| Size:             | 600 x 1200   |
| Thickness:        | 11           |
| Antislip Rating:  | Υ            |
| Variation:        | 3            |
| Weight:           | 20 kg per m² |
| Rectified:        | Yes          |
| Sealing Required: | No           |
| Colour:           | Beige        |
| m² Per Box:       | 1.44         |
| Tiles Per Pack:   | 2            |