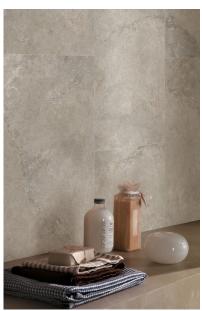

## **STONE VALLEY BEIGE 600 X 1200**

## Description

Stone Valley Beige combines the beauty of travertine, with the durability of glazed porcelain. The stone has been reproduced in its natural colours, preserving the design and surface to be able to bring it into our homes in all its purity. Suitable for interior floors and wall, in residential and light commercial settings. Matching antislip tile also available.

## **Specifications**

| Finish:           | MATT         |
|-------------------|--------------|
| Material:         | PORCELAIN    |
| Origin:           | CHINA        |
| Size:             | 600 x 1200   |
| Thickness:        | 11           |
| Antislip Rating:  | Υ            |
| Variation:        | 3            |
| Weight:           | 20 kg per m² |
| Rectified:        | Yes          |
| Sealing Required: | No           |
| Colour:           | Beige        |
| m² Per Box:       | 1.44         |
| Tiles Per Pack:   | 2            |