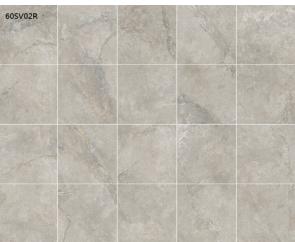

## STONE VALLEY BEIGE ANTISLIP 600 X 600

## Description

Stone Valley Beige combines the beauty of travertine, with the durability of glazed porcelain. The stone has been reproduced in its natural colours, preserving the design and surface to be able to bring it into our homes in all its purity. R11 slip resistance making it suitable for most exteriors. Matching matt finish for interior floors and walls also available.