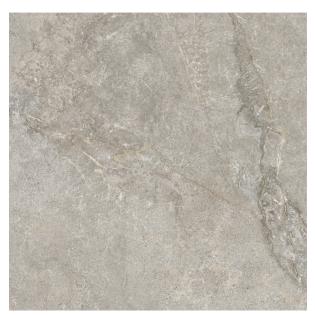

## STONE VALLEY BEIGE ANTISLIP 600 X 600

## Description

Stone Valley Beige combines the beauty of travertine, with the durability of glazed porcelain. The stone has been reproduced in its natural colours, preserving the design and surface to be able to bring it into our homes in all its purity. R11 slip resistance making it suitable for most exteriors. Matching matt finish for interior floors and walls also available.