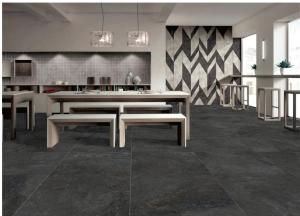

## STONE VALLEY DARK GREY 600 X 1200

## Description

Stone Valley Dark Grey combines the beauty of travertine, with the durability of glazed porcelain. The stone has been reproduced in its natural colours, preserving the design and surface to be able to bring it into our homes in all its purity. Suitable for interior floors and wall, in residential and light commercial settings. Matching antislip tile also available.