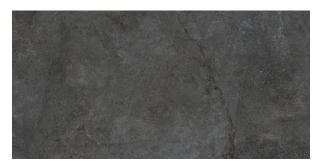

## STONE VALLEY DARK GREY 600 X 1200

## Description

Stone Valley Dark Grey combines the beauty of travertine, with the durability of glazed porcelain. The stone has been reproduced in its natural colours, preserving the design and surface to be able to bring it into our homes in all its purity. Suitable for interior floors and wall, in residential and light commercial settings. Matching antislip tile also available.