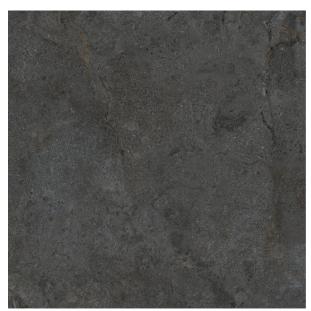

## STONE VALLEY DARK GREY 600 X 600

## Description

Stone Valley Dark Grey combines the beauty of travertine, with the durability of glazed porcelain. The stone has been reproduced in its natural colours, preserving the design and surface to be able to bring it into our homes in all its purity. Suitable for interior floors and wall, in residential and light commercial settings. Matching antislip tile also available.