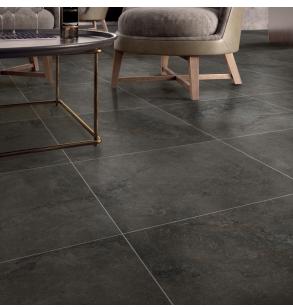

## STONE VALLEY DARK GREY 600 X 600

## Description

Stone Valley Dark Grey combines the beauty of travertine, with the durability of glazed porcelain. The stone has been reproduced in its natural colours, preserving the design and surface to be able to bring it into our homes in all its purity. Suitable for interior floors and wall, in residential and light commercial settings. Matching antislip tile also available.