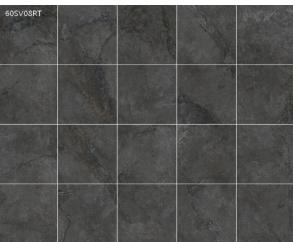

## STONE VALLEY DARK GREY ANTISLIP 600 X 600

## Description

Stone Valley Dark Grey combines the beauty of travertine, with the durability of glazed porcelain. The stone has been reproduced in its natural colours, preserving the design and surface to be able to bring it into our homes in all its purity. R11 slip resistance making it suitable for most exteriors. Matching matt finish for interior floors and walls also available.