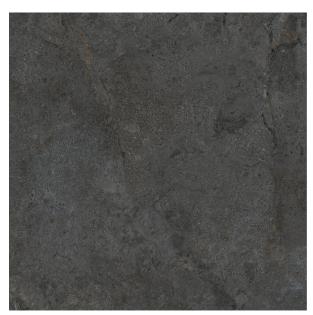

## STONE VALLEY DARK GREY ANTISLIP 600 X 600

## Description

Stone Valley Dark Grey combines the beauty of travertine, with the durability of glazed porcelain. The stone has been reproduced in its natural colours, preserving the design and surface to be able to bring it into our homes in all its purity. R11 slip resistance making it suitable for most exteriors. Matching matt finish for interior floors and walls also available.