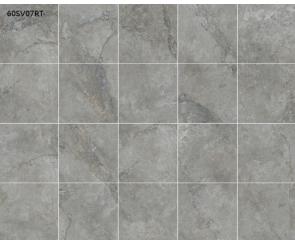

## STONE VALLEY LIGHT GREY 600 X 600

## Description

Stone Valley Light Grey combines the beauty of travertine, with the durability of glazed porcelain. The stone has been reproduced in its natural colours, preserving the design and surface to be able to bring it into our homes in all its purity. Suitable for interior floors and wall, in residential and light commercial settings. Matching antislip tile also available.

## **Specifications**

| Finish:           | MATT         |
|-------------------|--------------|
| Material:         | PORCELAIN    |
| Origin:           | CHINA        |
| Size:             | 600 x 600    |
| Thickness:        | 10           |
| Antislip Rating:  | Υ            |
| Variation:        | 3            |
| Weight:           | 20 kg per m² |
| Rectified:        | Yes          |
| Sealing Required: | No           |
| Colour:           | Grey         |
| m² Per Box:       | 1.44         |
| Tiles Per Pack:   | 4            |