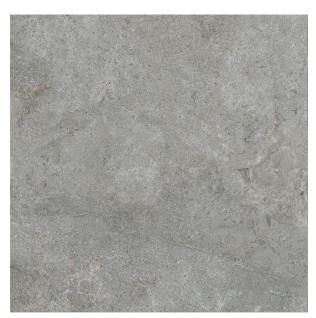

## STONE VALLEY LIGHT GREY 600 X 600

## Description

Stone Valley Light Grey combines the beauty of travertine, with the durability of glazed porcelain. The stone has been reproduced in its natural colours, preserving the design and surface to be able to bring it into our homes in all its purity. Suitable for interior floors and wall, in residential and light commercial settings. Matching antislip tile also available.

## **Specifications**

| Finish:           | MATT         |
|-------------------|--------------|
| Material:         | PORCELAIN    |
| Origin:           | CHINA        |
| Size:             | 600 x 600    |
| Thickness:        | 10           |
| Antislip Rating:  | Υ            |
| Variation:        | 3            |
| Weight:           | 20 kg per m² |
| Rectified:        | Yes          |
| Sealing Required: | No           |
| Colour:           | Grey         |
| m² Per Box:       | 1.44         |
| Tiles Per Pack:   | 4            |