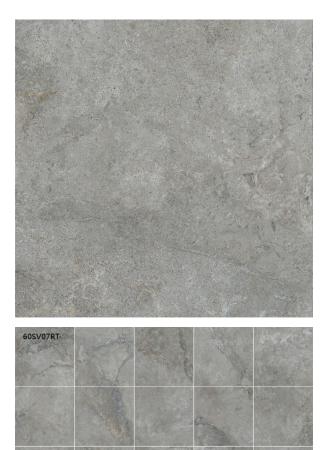

## STONE VALLEY LIGHT GREY ANTISLIP 600 X 600

## Description

Stone Valley Light Grey combines the beauty of travertine, with the durability of glazed porcelain. The stone has been reproduced in its natural colours, preserving the design and surface to be able to bring it into our homes in all its purity. R11 slip resistance making it suitable for most exteriors. Matching matt finish for interior floors and walls also available.

## **Specifications**

| Finish:           | ANTISLIP                 |
|-------------------|--------------------------|
| Material:         | PORCELAIN                |
| Origin:           | CHINA                    |
| Size:             | 600 x 600                |
| Thickness:        | 10                       |
| Antislip Rating:  | R11                      |
| Variation:        | 3                        |
| Weight:           | 20 kg per m <sup>2</sup> |
| Rectified:        | Yes                      |
| Sealing Required: | No                       |
| Colour:           | Grey                     |
| m² Per Box:       | 1.44                     |
| Tiles Per Pack:   | 4                        |