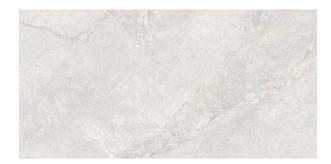

## **STONE VALLEY WHITE 600 X 1200**

## Description

Stone Valley White combines the beauty of travertine, with the durability of glazed porcelain. The stone has been reproduced in its natural colours, preserving the design and surface to be able to bring it into our homes in all its purity. Suitable for interior floors and wall, in residential and light commercial settings. Matching antislip tile also available.

## **Specifications**

| Finish:           | MATT         |
|-------------------|--------------|
| Material:         | PORCELAIN    |
| Origin:           | CHINA        |
| Size:             | 600 x 1200   |
| Thickness:        | 11           |
| Antislip Rating:  | Υ            |
| Variation:        | 3            |
| Weight:           | 20 kg per m² |
| Rectified:        | Yes          |
| Sealing Required: | No           |
| Colour:           | White        |
| m² Per Box:       | 1.44         |
| Tiles Per Pack:   | 2            |