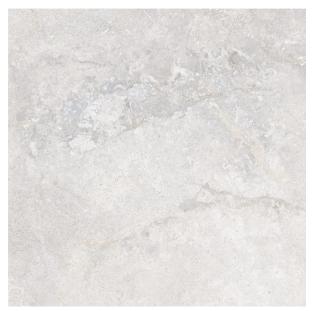

## STONE VALLEY WHITE ANTISLIP 600 X 600

## Description

Stone Valley White combines the beauty of travertine, with the durability of glazed porcelain. The stone has been reproduced in its natural colours, preserving the design and surface to be able to bring it into our homes in all its purity. R11 slip resistance making it suitable for most exteriors. Matching matt finish for interior floors and walls also available.

## **Specifications**

| Finish:           | ANTISLIP     |
|-------------------|--------------|
| Material:         | PORCELAIN    |
| Origin:           | CHINA        |
| Size:             | 600 x 600    |
| Thickness:        | 10           |
| Antislip Rating:  | R11          |
| Variation:        | 3            |
| Weight:           | 20 kg per m² |
| Rectified:        | Yes          |
| Sealing Required: | No           |
| Colour:           | White        |
| m² Per Box:       | 1.44         |
| Tiles Per Pack:   | 4            |