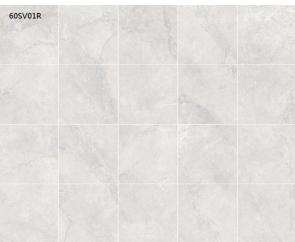

## STONE VALLEY WHITE ANTISLIP 600 X 600

## Description

Stone Valley White combines the beauty of travertine, with the durability of glazed porcelain. The stone has been reproduced in its natural colours, preserving the design and surface to be able to bring it into our homes in all its purity. R11 slip resistance making it suitable for most exteriors. Matching matt finish for interior floors and walls also available.

## **Specifications**

| Finish:           | ANTISLIP     |
|-------------------|--------------|
| Material:         | PORCELAIN    |
| Origin:           | CHINA        |
| Size:             | 600 x 600    |
| Thickness:        | 10           |
| Antislip Rating:  | R11          |
| Variation:        | 3            |
| Weight:           | 20 kg per m² |
| Rectified:        | Yes          |
| Sealing Required: | No           |
| Colour:           | White        |
| m² Per Box:       | 1.44         |
| Tiles Per Pack:   | 4            |