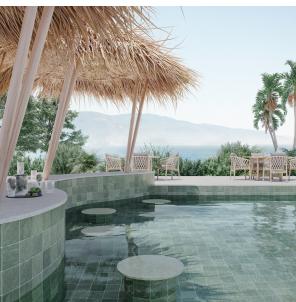

## **Description**

Sukabumi is a glazed porcelain range from Spain. The design is Inspired by the Sukabumi stone, valued for its natural aesthetic and purifying capabilities. Conceived for aquatic spaces and lounging areas where water is the leading element. 50 different patterns randomly mixed within each box. This collection has also been created using a specially formulated matt enamel for use both indoors and outdoors. A very ideal option to deliver a consistent indoor - outdoor flow for your house. A 4-5mm grout gap is recommended.