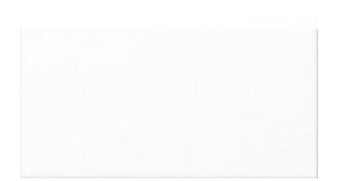

## SUPER WHITE POLISHED 300 X 600

## **Description**

Super White Polished is a pure white glossy floor porcelain tile in a 300x600mm format. It has been nano sealed which gives it great stain and dirt resistance and a super glossy and intense white colour. Super White can be used on both floors and walls. It also comes in a 600x600mm format and contemporary hexagonal and cube mosaics.