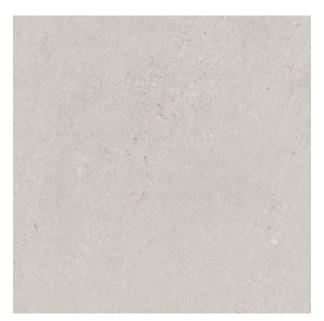

## TERRAMIX AVORIO MATT 600 X 600

## Description

TERRAMIX is a contemporary cement-effect porcelain with a gentle scattering of mixed sized aggregate. The collection has a lovely matt honed appearance and is available in five modern colourways. Rectified with an R10 finish, Terramix is a family friendly tile for residential interiors on both floors and walls.