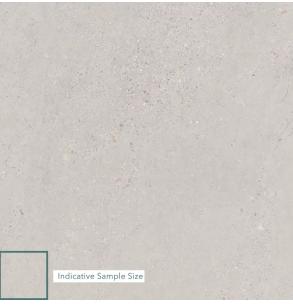

## TERRAMIX AVORIO MATT 600 X 600

## Description

TERRAMIX is a contemporary cement-effect porcelain with a gentle scattering of mixed sized aggregate. The collection has a lovely matt honed appearance and is available in five modern colourways. Rectified with an R10 finish, Terramix is a family friendly tile for residential interiors on both floors and walls.