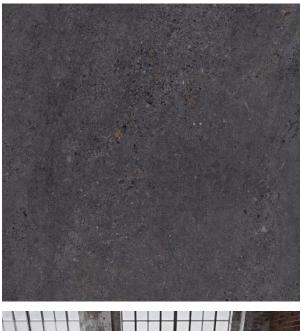

## **TERRAMIX COAL MATT 600 X 600**

## Description

TERRAMIX is a contemporary cement-effect porcelain with a gentle scattering of mixed sized aggregate. The collection has a lovely matt honed appearance and is available in five modern colourways. Rectified with an R10 finish, Terramix is a family friendly tile for residential interiors on both floors and walls.

## **Specifications**

| Finish:                                    | MATT                                     |
|--------------------------------------------|------------------------------------------|
| Material:                                  | PORCELAIN                                |
| Origin:                                    | CHINA                                    |
| Size:                                      | 600 x 600                                |
| Thickness:                                 | 10                                       |
| PEI:                                       | 3                                        |
| Antislip Rating:                           | V / R10                                  |
|                                            |                                          |
| Variation:                                 | 2                                        |
| Variation:<br>Weight:                      | 2<br>20.25 kg per m <sup>2</sup>         |
|                                            |                                          |
| Weight:                                    | 20.25 kg per m <sup>2</sup>              |
| Weight:<br>Rectified:                      | 20.25 kg per m²<br>Yes                   |
| Weight:<br>Rectified:<br>Sealing Required: | 20.25 kg per m <sup>2</sup><br>Yes<br>No |