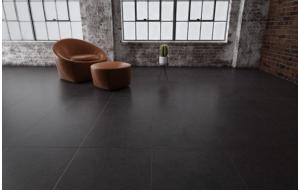

## **TERRAMIX COAL MATT 600 X 600**

## Description

TERRAMIX is a contemporary cement-effect porcelain with a gentle scattering of mixed sized aggregate. The collection has a lovely matt honed appearance and is available in five modern colourways. Rectified with an R10 finish, Terramix is a family friendly tile for residential interiors on both floors and walls.