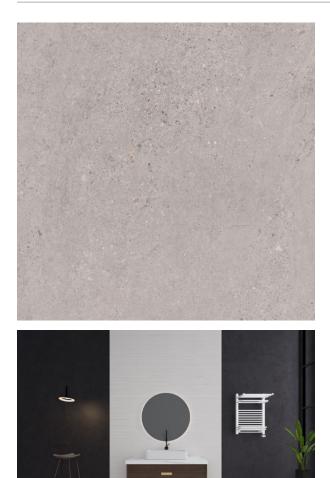

## TERRAMIX GREIGE MATT 600 X 600

## Description

TERRAMIX is a contemporary cement-effect porcelain with a gentle scattering of mixed sized aggregate. The collection has a lovely matt honed appearance and is available in five modern colourways. Rectified with an R10 finish, Terramix is a family friendly tile for residential interiors on both floors and walls.

## **Specifications**

| Finish:           | MATT                        |
|-------------------|-----------------------------|
| Material:         | PORCELAIN                   |
| Origin:           | CHINA                       |
| Size:             | 600 x 600                   |
| Thickness:        | 10                          |
| PEI:              | 3                           |
| Antislip Rating:  | V / R10                     |
| Variation:        | 2                           |
| Weight:           | 20.25 kg per m <sup>2</sup> |
| Rectified:        | Yes                         |
| Sealing Required: | No                          |
| Colour:           | Grey                        |
| m² Per Box:       | 1.44                        |
| Tiles Per Pack:   | 4                           |