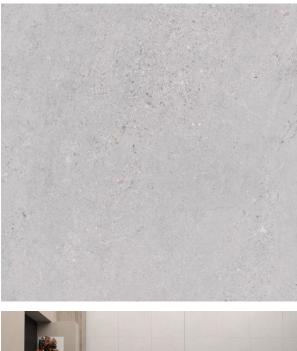

## **TERRAMIX SILVER MATT 600 X 600**

## Description

TERRAMIX is a contemporary cement-effect porcelain with a gentle scattering of mixed sized aggregate. The collection has a lovely matt honed appearance and is available in five modern colourways. Rectified with an R10 finish, Terramix is a family friendly tile for residential interiors on both floors and walls.

## **Specifications**

| Finish:           | MATT                        |
|-------------------|-----------------------------|
| Material:         | PORCELAIN                   |
| Origin:           | CHINA                       |
| Size:             | 600 x 600                   |
| Thickness:        | 10                          |
| PEI:              | 3                           |
| Antislip Rating:  | V / R10                     |
| Variation:        | 2                           |
| Weight:           | 20.25 kg per m <sup>2</sup> |
| Rectified:        | Yes                         |
| Sealing Required: | No                          |
| Colour:           | Grey                        |
| m² Per Box:       | 1.44                        |
| Tiles Per Pack:   | 4                           |