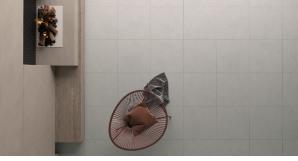

## **TERRAMIX SILVER MATT 600 X 600**

## Description

TERRAMIX is a contemporary cement-effect porcelain with a gentle scattering of mixed sized aggregate. The collection has a lovely matt honed appearance and is available in five modern colourways. Rectified with an R10 finish, Terramix is a family friendly tile for residential interiors on both floors and walls.