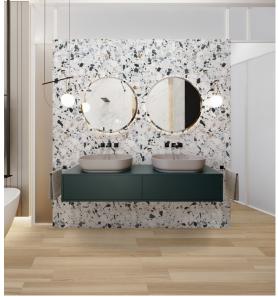

## **TERRAZZO SNOW 600 X 600**

## Description

A stunning addition to our collection of Terrazzo inspired porcelain tiles. Terrazzo Snow is a gorgeous white Terrazzo effect with a wide mixture of chip sizes and colours. A very realistic terrazzo replica that suits a wide range of interior design styles - from art deco and moderne to ultra contemporary. Terrazzo Snow has a lovely smooth matt finish, suitable for interior walls and floors.