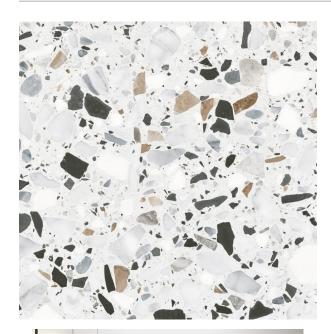

## **TERRAZZO SNOW 600 X 600**

## Description

A stunning addition to our collection of Terrazzo inspired porcelain tiles. Terrazzo Snow is a gorgeous white Terrazzo effect with a wide mixture of chip sizes and colours. A very realistic terrazzo replica that suits a wide range of interior design styles - from art deco and moderne to ultra contemporary. Terrazzo Snow has a lovely smooth matt finish, suitable for interior walls and floors.

## **Specifications**

| Finish:           | MATT                     |
|-------------------|--------------------------|
| Material:         | PORCELAIN                |
| Origin:           | CHINA                    |
| Size:             | 600 x 600                |
| Thickness:        | 10                       |
| Antislip Rating:  | W                        |
| Variation:        | 2                        |
| Weight:           | 21 kg per m <sup>2</sup> |
| Rectified:        | Yes                      |
| Sealing Required: | No                       |
| Colour:           | White                    |
| m² Per Box:       | 1.44                     |
| Tiles Per Pack:   | 4                        |