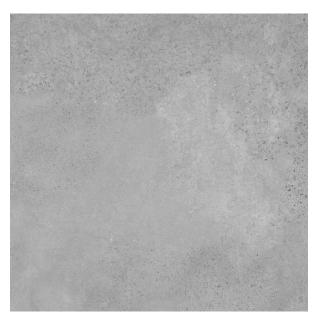

## THANOS GRIS POLISHED 600 X 600

## Description

The Thanos series is a range of contemporary limestone effect glazed porcelain tiles. Available in 3 colours, white, light gris and dark gris. This tile is unbelievably gorgeous with a smooth polished finish that feels luxurious and indulging. Suitable for both interior floors and walls in residential spaces.

## **Specifications**

| Finish:           | POLISHED       |
|-------------------|----------------|
| Material:         | PORCELAIN      |
| Origin:           | CHINA          |
| Size:             | 600 x 600      |
| Variation:        | 3              |
| Weight:           | 20.5 kg per m² |
| Rectified:        | Yes            |
| Sealing Required: | No             |
| Colour:           | Grey           |
| m² Per Box:       | 1.44           |
| Tiles Per Pack:   | 4              |