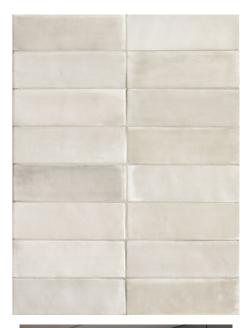

## TINT DUNE MATT 52 X 160

## Description

Tint is a glazed ceramic wall tile with vintage and minimalism style. Graphic and colour shading combine to create depths typical of handmade products, enriched by a material with irregular edges and ever-changing surfaces, offering a vintage yet innovative design. Available in matt finish, size 52 X 160, 5 colours, Fog, Dune, Sea Glass, Water and Garden. Suitable for residential and commercial walls.