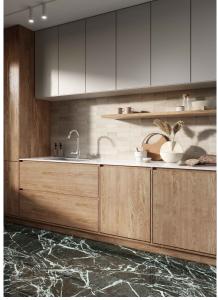

## Description

Tint is a glazed ceramic wall tile with vintage and minimalism style. Graphic and colour shading combine to create depths typical of handmade products, enriched by a material with irregular edges and ever-changing surfaces, offering a vintage yet innovative design. Available in matt finish, size 52 X 160, 5 colours, Fog, Dune, Sea Glass, Water and Garden. Suitable for residential and commercial walls.