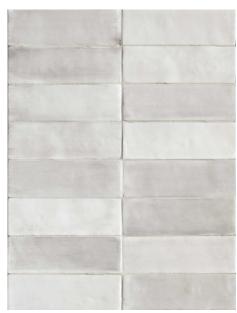

## **TINT FOG MATT 52 X 160**

## Description

Tint is a glazed ceramic wall tile with vintage and minimalism style. Graphic and colour shading combine to create depths typical of handmade products, enriched by a material with irregular edges and ever-changing surfaces, offering a vintage yet innovative design. Available in matt finish, size 52 X 160, 5 colours, Fog, Dune, Sea Glass, Water and Garden. Suitable for residential and commercial walls.

## **Specifications**

| Finish:           | MATT           |
|-------------------|----------------|
| Material:         | Ceramic        |
| Origin:           | Italy          |
| Size:             | 52 x 160       |
| Thickness:        | 9              |
| Variation:        | 3              |
| Weight:           | 18.5 kg per m² |
| Rectified:        | No             |
| Sealing Required: | No             |
| Colour:           | Grey           |
| m² Per Box:       | 0.42           |
| Tiles Per Pack:   | 50             |