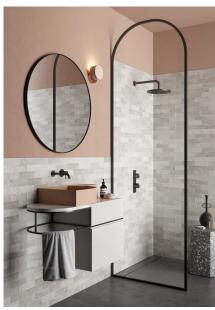

## Description

Tint is a glazed ceramic wall tile with vintage and minimalism style. Graphic and colour shading combine to create depths typical of handmade products, enriched by a material with irregular edges and ever-changing surfaces, offering a vintage yet innovative design. Available in matt finish, size 52 X 160, 5 colours, Fog, Dune, Sea Glass, Water and Garden. Suitable for residential and commercial walls.