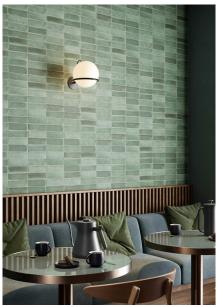

## **TINT GARDEN MATT 52 X 160**

## Description

Tint is a glazed ceramic wall tile with vintage and minimalism style. Graphic and colour shading combine to create depths typical of handmade products, enriched by a material with irregular edges and ever-changing surfaces, offering a vintage yet innovative design. Available in matt finish, size 52 X 160, 5 colours, Fog, Dune, Sea Glass, Water and Garden. Suitable for residential and commercial walls.