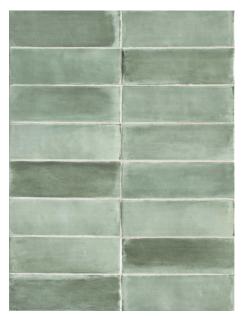

## **TINT GARDEN MATT 52 X 160**

## Description

Tint is a glazed ceramic wall tile with vintage and minimalism style. Graphic and colour shading combine to create depths typical of handmade products, enriched by a material with irregular edges and ever-changing surfaces, offering a vintage yet innovative design. Available in matt finish, size 52 X 160, 5 colours, Fog, Dune, Sea Glass, Water and Garden. Suitable for residential and commercial walls.

## **Specifications**

| Finish:           | MATT           |
|-------------------|----------------|
| Material:         | Ceramic        |
| Origin:           | Italy          |
| Size:             | 52 x 160       |
| Thickness:        | 9              |
| Variation:        | 3              |
| Weight:           | 18.5 kg per m² |
| Rectified:        | No             |
| Sealing Required: | No             |
| Colour:           | Green          |
| m² Per Box:       | 0.42           |
| Tiles Per Pack:   | 50             |