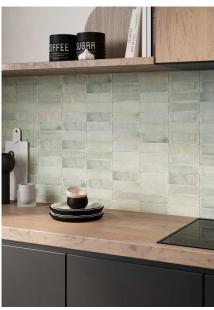

## **TINT SEA GLASS MATT 52 X 160**

## Description

Tint is a glazed ceramic wall tile with vintage and minimalism style. Graphic and colour shading combine to create depths typical of handmade products, enriched by a material with irregular edges and ever-changing surfaces, offering a vintage yet innovative design. Available in matt finish, size 52 X 160, 5 colours, Fog, Dune, Sea Glass, Water and Garden. Suitable for residential and commercial walls.