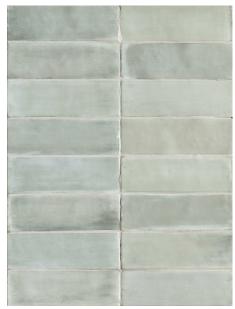

## **TINT SEA GLASS MATT 52 X 160**

## Description

Tint is a glazed ceramic wall tile with vintage and minimalism style. Graphic and colour shading combine to create depths typical of handmade products, enriched by a material with irregular edges and ever-changing surfaces, offering a vintage yet innovative design. Available in matt finish, size 52 X 160, 5 colours, Fog, Dune, Sea Glass, Water and Garden. Suitable for residential and commercial walls.

## **Specifications**

| Finish:           | MATT           |
|-------------------|----------------|
| Material:         | Ceramic        |
| Origin:           | Italy          |
| Size:             | 52 x 160       |
| Thickness:        | 9              |
| Variation:        | 3              |
| Weight:           | 18.5 kg per m² |
| Rectified:        | No             |
| Sealing Required: | No             |
| Colour:           | Green          |
| m² Per Box:       | 0.42           |
| Tiles Per Pack:   | 50             |