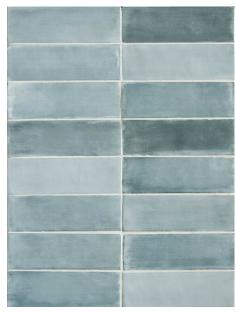

## **TINT WATER MATT 52 X 160**

## Description

Tint is a glazed ceramic wall tile with vintage and minimalism style. Graphic and colour shading combine to create depths typical of handmade products, enriched by a material with irregular edges and ever-changing surfaces, offering a vintage yet innovative design. Available in matt finish, size 52 X 160, 5 colours, Fog, Dune, Sea Glass, Water and Garden. Suitable for residential and commercial walls.