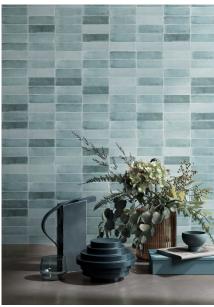

## **TINT WATER MATT 52 X 160**

## Description

Tint is a glazed ceramic wall tile with vintage and minimalism style. Graphic and colour shading combine to create depths typical of handmade products, enriched by a material with irregular edges and ever-changing surfaces, offering a vintage yet innovative design. Available in matt finish, size 52 X 160, 5 colours, Fog, Dune, Sea Glass, Water and Garden. Suitable for residential and commercial walls.