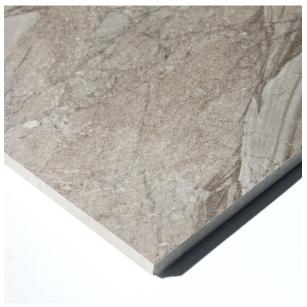

## TIVOLI BEIGE SUPER GLOSS 300 X 600

## **Description**

Inspired by natural stone, the Tivoli series is an incredibly versatile range of marble-effect glazed porcelain. With four colours available in both gloss and matt finishes and two formats; there is a size, finish and colour for most design requirements. As a marble replica it has quite a high degree of variation of tone and vein patterns with 16 different faces. Tivoli Beige Super Gloss has a warm beige base with lighter irregular veins. A high gloss finish, reflects light and gives it that sense of luxury. Often used in combination with the matching matt finish on the floor. Suitable for all interior residential areas on both floors and walls.