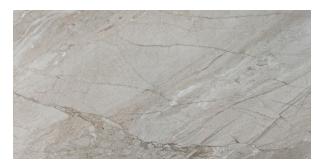

## TIVOLI BEIGE SUPER GLOSS 300 X 600

## **Description**

Inspired by natural stone, the Tivoli series is an incredibly versatile range of marble-effect glazed porcelain. With four colours available in both gloss and matt finishes and two formats; there is a size, finish and colour for most design requirements. As a marble replica it has quite a high degree of variation of tone and vein patterns with 16 different faces. Tivoli Beige Super Gloss has a warm beige base with lighter irregular veins. A high gloss finish, reflects light and gives it that sense of luxury. Often used in combination with the matching matt finish on the floor. Suitable for all interior residential areas on both floors and walls.