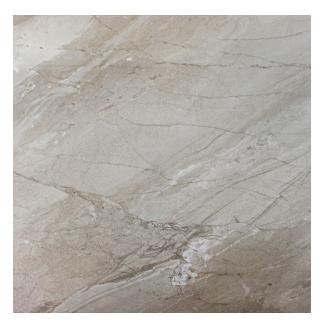

## TIVOLI BEIGE SUPER GLOSS 600 X 600

## **Description**

Inspired by natural stone, the Tivoli series is an incredibly versatile range of marble-effect glazed porcelain. With four colours available in both gloss and matt finishes and two formats; there is a size, finish and colour for most design requirements. As a marble replica it has quite a high degree of variation of tone and vein patterns with 16 different faces. Tivoli Beige Super Gloss has a warm beige base with lighter irregular veins. A high gloss finish, reflects light and gives it that sense of luxury. Often used in combination with the matching matt finish on the floor. Suitable for all interior residential areas on both floors and walls.