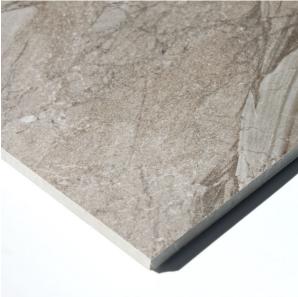

## TIVOLI BEIGE SUPER GLOSS 600 X 600

## **Description**

Inspired by natural stone, the Tivoli series is an incredibly versatile range of marble-effect glazed porcelain. With four colours available in both gloss and matt finishes and two formats; there is a size, finish and colour for most design requirements. As a marble replica it has quite a high degree of variation of tone and vein patterns with 16 different faces. Tivoli Beige Super Gloss has a warm beige base with lighter irregular veins. A high gloss finish, reflects light and gives it that sense of luxury. Often used in combination with the matching matt finish on the floor. Suitable for all interior residential areas on both floors and walls.

## **Specifications**

| Finish:           | POLISHED       |
|-------------------|----------------|
| Material:         | PORCELAIN      |
| Origin:           | CHINA          |
| Size:             | 600 x 600      |
| Thickness:        | 10             |
| PEI:              | 3              |
| Variation:        | 3              |
| Weight:           | 20.1 kg per m² |
| Rectified:        | Yes            |
| Sealing Required: | No             |
| Colour:           | Beige          |
| m² Per Box:       | 1.44           |
| Tiles Per Pack:   | 4              |