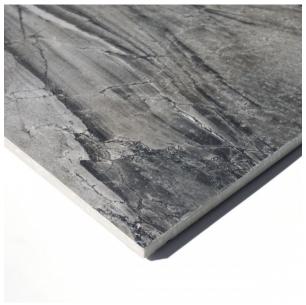

## **Description**

Inspired by natural stone, the Tivoli series is an incredibly versatile range of marble-effect glazed porcelain. With four colours available in both gloss and matt finishes and two formats; there is a size, finish and colour for most design requirements. As a marble replica it has quite a high degree of variation of tone and vein patterns with 16 different faces. Tivoli Grey Super Gloss has a dark grey base with lighter irregular veins. A high gloss finish, reflects light and gives it that sense of luxury. Often used in combination with the matching matt finish on the floor. Suitable for all interior residential areas on both floors and walls.

## **Specifications**

| Finish:           | POLISHED       |
|-------------------|----------------|
| Material:         | PORCELAIN      |
| Size:             | 300 x 600      |
| PEI:              | 3              |
| Variation:        | 3              |
| Weight:           | 20.1 kg per m² |
| Rectified:        | Yes            |
| Sealing Required: | No             |
| Colour:           | Grey           |
| m² Per Box:       | 1.44           |
| Tiles Per Pack:   | 8              |