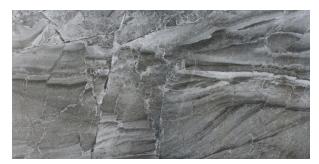

## **Description**

Inspired by natural stone, the Tivoli series is an incredibly versatile range of marble-effect glazed porcelain. With four colours available in both gloss and matt finishes and two formats; there is a size, finish and colour for most design requirements. As a marble replica it has quite a high degree of variation of tone and vein patterns with 16 different faces. Tivoli Grey Super Gloss has a dark grey base with lighter irregular veins. A high gloss finish, reflects light and gives it that sense of luxury. Often used in combination with the matching matt finish on the floor. Suitable for all interior residential areas on both floors and walls.