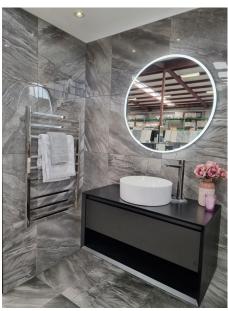

## **Description**

Inspired by natural stone, the Tivoli series is an incredibly versatile range of marble-effect glazed porcelain. With four colours available in both gloss and matt finishes and two formats; there is a size, finish and colour for most design requirements. As a marble replica it has quite a high degree of variation of tone and vein patterns with 16 different faces. Tivoli Grey Super Gloss has a dark grey base with lighter irregular veins. A high gloss finish, reflects light and gives it that sense of luxury. Often used in combination with the matching matt finish on the floor. Suitable for all interior residential areas on both floors and walls.