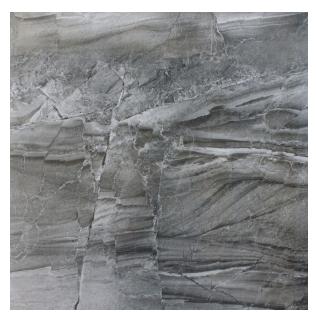

## **Description**

Inspired by natural stone, the Tivoli series is an incredibly versatile range of marble-effect glazed porcelain. With four colours available in both gloss and matt finishes and two formats; there is a size, finish and colour for most design requirements. As a marble replica it has quite a high degree of variation of tone and vein patterns with 16 different faces. Tivoli Grey Super Gloss has a dark grey base with lighter irregular veins. A high gloss finish, reflects light and gives it that sense of luxury. Often used in combination with the matching matt finish on the floor. Suitable for all interior residential areas on both floors and walls.

## **Specifications**

| Finish:           | POLISHED       |
|-------------------|----------------|
| Material:         | PORCELAIN      |
| Origin:           | CHINA          |
| Size:             | 600 x 600      |
| Thickness:        | 10             |
| PEI:              | 3              |
| Variation:        | 3              |
| Weight:           | 20.1 kg per m² |
| Rectified:        | Yes            |
| Sealing Required: | No             |
| Colour:           | Grey           |
| m² Per Box:       | 1.44           |
| Tiles Per Pack:   | 4              |