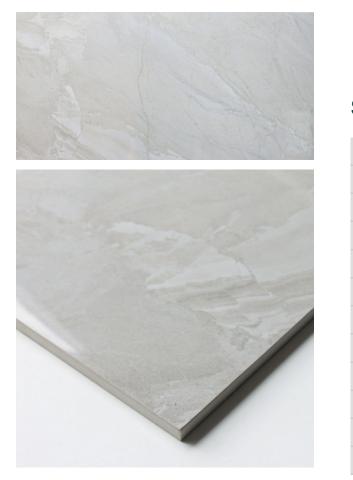

## TIVOLI IVORY SUPER GLOSS 300 X 600

## Description

Inspired by natural stone, the Tivoli series is an incredibly versatile range of marble-effect glazed porcelain. With four colours available in both gloss and matt finishes and two formats; there is a size, finish and colour for most design requirements. As a marble replica it has quite a high degree of variation of tone and vein patterns with 16 different faces. Tivoli lvory Super Gloss has a warm ivory base with lighter irregular veins. A high gloss finish, reflects light and gives it that sense of luxury. Often used in combination with the matching matt finish on the floor. Suitable for all interior residential areas on both floors and walls.

## **Specifications**

| Finish:                 | POLISHED                   |
|-------------------------|----------------------------|
| Material:               | PORCELAIN                  |
| Origin:                 | CHINA                      |
| Size:                   | 300 x 600                  |
| PEI:                    | 3                          |
| Variation:              | 3                          |
| Weight:                 | 20.1 kg per m <sup>2</sup> |
| Rectified:              | Yes                        |
| Sealing Required:       | No                         |
| Colour:                 | Off White                  |
| m <sup>2</sup> Per Box: | 1.44                       |
|                         |                            |