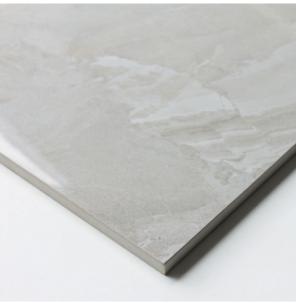

## TIVOLI IVORY SUPER GLOSS 600 X 600

## Description

Inspired by natural stone, the Tivoli series is an incredibly versatile range of marble-effect glazed porcelain. With four colours available in both gloss and matt finishes and two formats; there is a size, finish and colour for most design requirements. As a marble replica it has quite a high degree of variation of tone and vein patterns with 16 different faces. Tivoli Ivory Super Gloss has a warm ivory base with lighter irregular veins. A high gloss finish, reflects light and gives it that sense of luxury. Often used in combination with the matching matt finish on the floor. Suitable for all interior residential areas on both floors and walls.

## **Specifications**

| Finish:           | POLISHED     |
|-------------------|--------------|
| Material:         | PORCELAIN    |
| Origin:           | CHINA        |
| Size:             | 600 x 600    |
| Thickness:        | 10           |
| PEI:              | 3            |
| Variation:        | 3            |
| Weight:           | 20 kg per m² |
| Rectified:        | Yes          |
| Sealing Required: | No           |
| Colour:           | Off White    |
| m² Per Box:       | 1.44         |
| Tiles Per Pack:   | 4            |