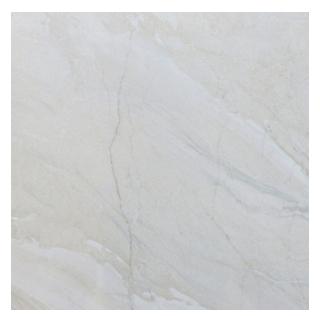

## TIVOLI IVORY SUPER GLOSS 600 X 600

## Description

Inspired by natural stone, the Tivoli series is an incredibly versatile range of marble-effect glazed porcelain. With four colours available in both gloss and matt finishes and two formats; there is a size, finish and colour for most design requirements. As a marble replica it has quite a high degree of variation of tone and vein patterns with 16 different faces. Tivoli Ivory Super Gloss has a warm ivory base with lighter irregular veins. A high gloss finish, reflects light and gives it that sense of luxury. Often used in combination with the matching matt finish on the floor. Suitable for all interior residential areas on both floors and walls.