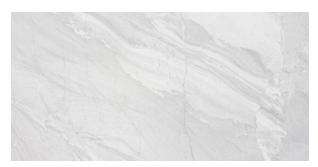

## **Description**

Inspired by natural stone, the Tivoli series is an incredibly versatile range of marble-effect glazed porcelain. With four colours available in both gloss and matt finishes and two formats; there is a size, finish and colour for most design requirements. As a marble replica it has quite a high degree of variation of tone and vein patterns with 16 different faces. Tivoli Pearl Super Gloss has a light grey base with lighter irregular veins. A high gloss finish, reflects light and gives it that sense of luxury. Often used in combination with the matching matt finish on the floor. Suitable for all interior residential areas on both floors and walls.

## **Specifications**

| Finish:           | POLISHED       |
|-------------------|----------------|
| Material:         | PORCELAIN      |
| Size:             | 300 x 600      |
| PEI:              | 3              |
| Variation:        | 3              |
| Weight:           | 20.1 kg per m² |
| Rectified:        | Yes            |
| Sealing Required: | No             |
| Colour:           | Grey           |
| m² Per Box:       | 1.44           |
| Tiles Per Pack:   | 8              |