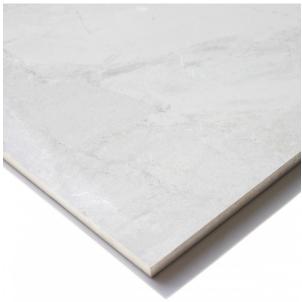

## **Description**

Inspired by natural stone, the Tivoli series is an incredibly versatile range of marble-effect glazed porcelain. With four colours available in both gloss and matt finishes and two formats; there is a size, finish and colour for most design requirements. As a marble replica it has quite a high degree of variation of tone and vein patterns with 16 different faces. Tivoli Pearl Super Gloss has a light grey base with lighter irregular veins. A high gloss finish, reflects light and gives it that sense of luxury. Often used in combination with the matching matt finish on the floor. Suitable for all interior residential areas on both floors and walls.

## **Specifications**

| Finish:           | POLISHED       |
|-------------------|----------------|
| Material:         | PORCELAIN      |
| Size:             | 300 x 600      |
| PEI:              | 3              |
| Variation:        | 3              |
| Weight:           | 20.1 kg per m² |
| Rectified:        | Yes            |
| Sealing Required: | No             |
| Colour:           | Grey           |
| m² Per Box:       | 1.44           |
| Tiles Per Pack:   | 8              |