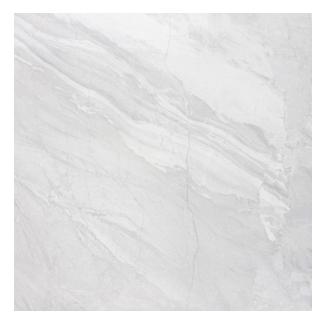

## **Description**

Inspired by natural stone, the Tivoli series is an incredibly versatile range of marble-effect glazed porcelain. With four colours available in both gloss and matt finishes and two formats; there is a size, finish and colour for most design requirements. As a marble replica it has quite a high degree of variation of tone and vein patterns with 16 different faces. Tivoli Pearl Super Gloss has a light grey base with lighter irregular veins. A high gloss finish, reflects light and gives it that sense of luxury. Often used in combination with the matching matt finish on the floor. Suitable for all interior residential areas on both floors and walls.