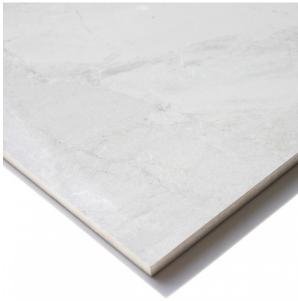

## **Description**

Inspired by natural stone, the Tivoli series is an incredibly versatile range of marble-effect glazed porcelain. With four colours available in both gloss and matt finishes and two formats; there is a size, finish and colour for most design requirements. As a marble replica it has quite a high degree of variation of tone and vein patterns with 16 different faces. Tivoli Pearl Super Gloss has a light grey base with lighter irregular veins. A high gloss finish, reflects light and gives it that sense of luxury. Often used in combination with the matching matt finish on the floor. Suitable for all interior residential areas on both floors and walls.

## **Specifications**

| Finish:           | POLISHED       |
|-------------------|----------------|
| Material:         | PORCELAIN      |
| Size:             | 600 x 600      |
| Thickness:        | 10             |
| PEI:              | 3              |
| Variation:        | 2              |
| Weight:           | 20.1 kg per m² |
| Rectified:        | Yes            |
| Sealing Required: | No             |
| Colour:           | Grey           |
| m² Per Box:       | 1.44           |
| Tiles Per Pack:   | 4              |