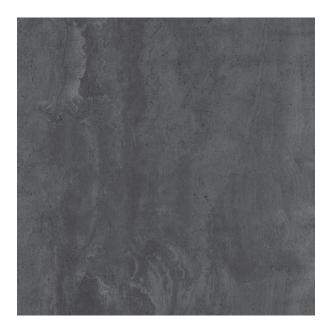

## TRAVERTINE DARK GREY MATT 600 X 600

## Description

Inspired by natural travertine marble, this range is a creamy stone replica in a large format porcelain tile. A fantastic option for those who love travertine marble with high degree of variation. Travertine 600x600mm has 16 different tile faces to be mixed and repeated througout a space for a more life-like effect.

## **Specifications**

| Finish:          | MATT                       |
|------------------|----------------------------|
| Material:        | PORCELAIN                  |
| Origin:          | CHINA                      |
| Size:            | 600 x 600                  |
| Thickness:       | 10                         |
| Antislip Rating: | Υ                          |
| Variation:       | 3                          |
| Weight:          | 20.5 kg per m <sup>2</sup> |
| Colour:          | Charcoal                   |
| m² Per Box:      | 1.44                       |
| Tiles Per Pack:  | 4                          |