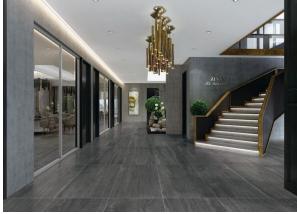

## TRAVERTINE DARK GREY MATT 600 X 600

## Description

Inspired by natural travertine marble, this range is a creamy stone replica in a large format porcelain tile. A fantastic option for those who love travertine marble with high degree of variation. Travertine 600x600mm has 16 different tile faces to be mixed and repeated througout a space for a more life-like effect.